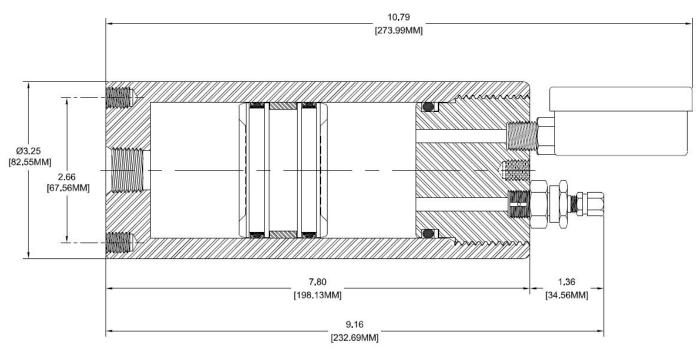

#### **INSTALLATION**

Port 'A' Inlet 1/2" FNPT MAWP: 10,000 PSI (689.48 Bar)

#### **ITEM DESCRIPTION**

- 1 HOUSING
- 2 CAP
- 3 PISTON
- 4 CHARGE VALVE
- 5 GAUGE (OPTIONAL)
- 6 O-RING
- 7 O-RING BACKUP
- 8 SEAL (QTY 2)
- 9 WEAR RING