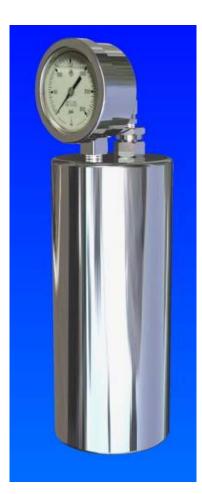

### SERIES "ACC16CI" "PISTON ACCUMULATOR"

#### **OPERATION**

The BWB "ACC16CI" Accumulator is a hydraulic / pneumatic assembly which holds nitrogen pre-charge on the gas side of the piston and receives and delivers hydraulic oil on the opposite side of the piston.

#### **FEATURES**

- Optional Pre-charge Gauge
- 17-4 Stainless Steel Construction
- Aluminum Piston
- Max Capacity: 16 in<sup>3</sup>
- Repairable (When repairing this device, you must release all pressures)