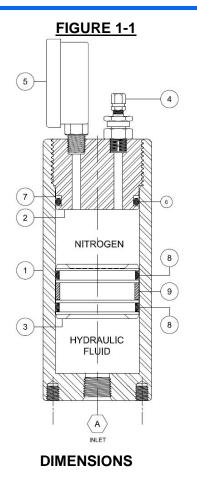

#### **ITEM DESCRIPTION**

- 1 HOUSING
- 2 CAP
- 3 PISTON
- 4 CHARGE VALVE
- 5 GAUGE (OPTIONAL)
- 6 O-RING
- 7 O-RING BACKUP
- 8 SEAL (QTY 2)
- 9 WEAR RING